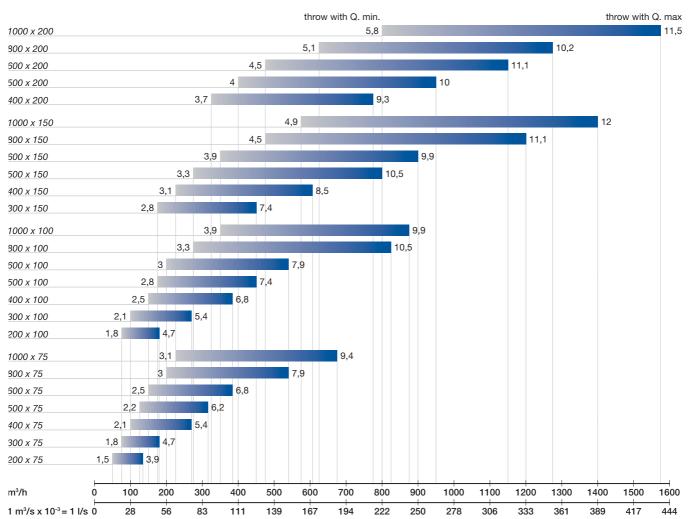

#### grilles with fixed face vanes

The air flow rates and the pressure drop rates are certified according to the UNI 8728 and prEN 12238 standards, by an independent and certified body, in compliance with the legislation in force on energy saving standards.

|                  | Q min. | Q max |
|------------------|--------|-------|
| NR               | < 25   | < 35  |
| Pressure drop Pa | < 5    | < 20  |