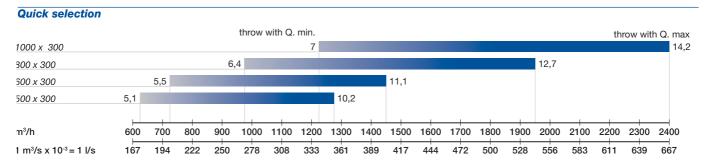

|                  | Q min. | Q max |
|------------------|--------|-------|
| NR               | < 25   | < 35  |
| Pressure drop Pa | < 5    | < 20  |