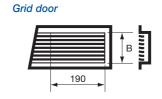

## **Inspection door**

The AD 300 series can be supplied with left or right inspection door.

# Aluminium sheet door

B = H - 20 mm