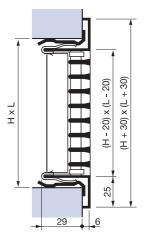

#### type **AD 300**

Fixing with clips and relevant counter-frame

#### Lengths

Maximum possible length in one piece= 2000 mmMaximum possible length= 600 mmLeft terminal section = LRight terminal section = R

All combination for lengths in multiples of 100 mm are possible with sections M and E (prices on request)