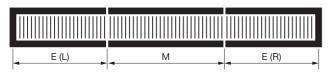

#### Lengths

Maximum possible length in one piece= 2000 mmMaximum possible length= 600 mmLeft terminal section = LRight terminal section = R

All combination for lengths in multiples of 100 mm are possible with sections M and E (prices on request)