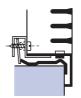

## **Inspection door**

The AD 300 series can be supplied with left or right inspection door.

# Aluminium sheet door

B = H - 20 mm