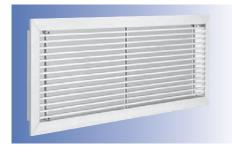

AD 300 grilles with fixed face vanes are completely made out of extruded anodized aluminium. Their top quality manufacturing level is topped with an impeccable linear design. They are fitted with fixed horizontal vanes which can be straight or 15° bent.

#### type **AD 300**

Fixing with clips and relevant counter-frame